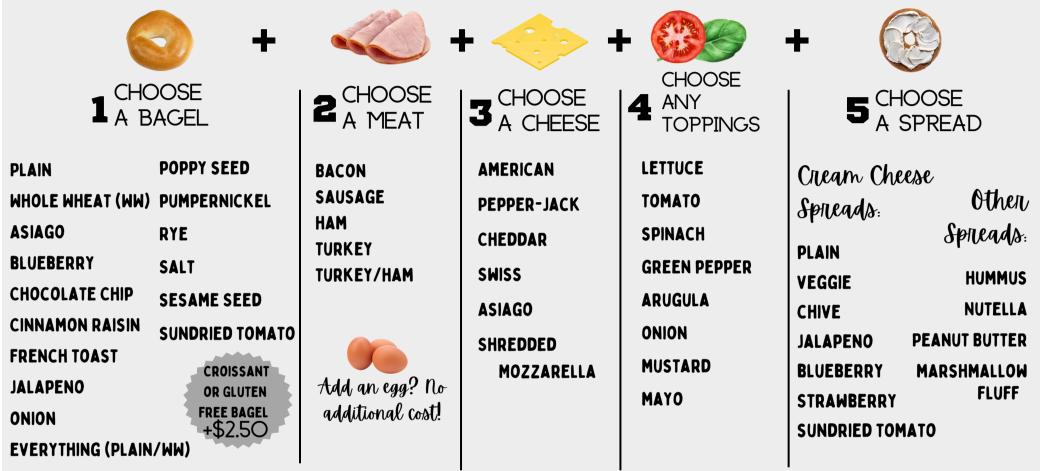

## **BUILD A BAGEL SANDWICH: \$6.95**

**BREAKFAST FAVORITES:** 

Served on your choice of bagel \$5.75 BACON, EGG, & CHEESE: \$5.75 SAUSAGE, EGG, & CHEESE: \$5.75 HAM. EGG. & CHEESE: \$5.25 EGG & CHEESE: **BAGEL & SPREAD**: \$3.95 WITH PLAIN CREAM CHEESE: \$4.89 WITH OTHER SPREAD: