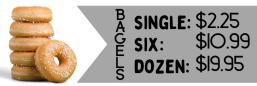

## **BUILD A BAGEL SANDWICH: \$6.95**





**BREAKFAST FAVORITES:** 

Served on your choice of bagel \$5.75 BACON, EGG, & CHEESE: \$5.75 SAUSAGE, EGG, & CHEESE: \$5.75 HAM. EGG. & CHEESE: \$5.25 EGG & CHEESE: **BAGEL & SPREAD**: \$3.95 WITH PLAIN CREAM CHEESE: \$4.89 WITH OTHER SPREAD:

SIGNATURE ITEMS

Served on your choice of bagel

| NESSIE: LOX, CAPERS, RED ONION, DILL, CHIVE CREAM CHEESE       | \$12.95 |
|----------------------------------------------------------------|---------|
| OBX CAPRESE: PESTO, TOMATO, BACON, RED ONION, FRESH MOZZARELLA | \$9.95  |
| SUMMER BERRY: FRESH STRAWBERRIES & RICOTTA CHEESE              | \$8.49  |
| HATTERAS CLUB: TURKEY, BACON, HAM, SWISS, LETTUCE, TOMATO      | \$9.95  |
| ATLANTIC: PROSCIUTTO, SMOKED GOUDA, TOMATO, & ARUGULA          | \$9.95  |

| Coffee &